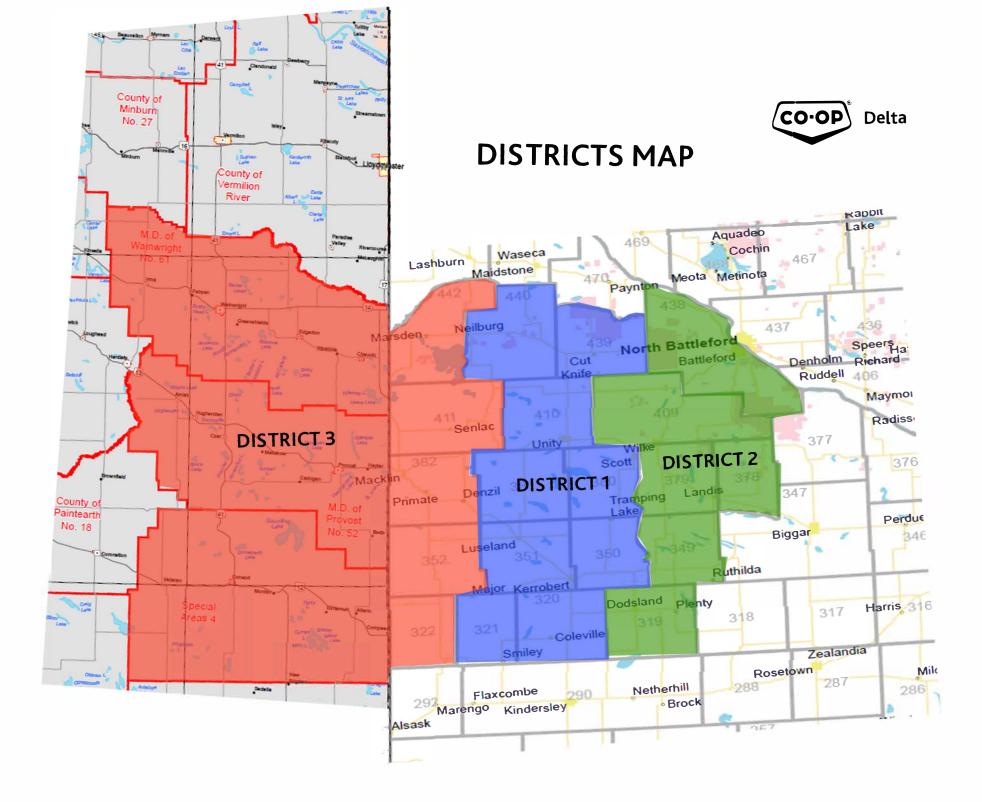

#### COMPOSITION OF THE BOARD OF DIRECTORS:

The Board of Directors is comprised of 9 members elected from the membership based on the following information:

The Delta Co-operative Association Ltd. uses a District governance structure. There are three districts; District One (1) is comprised of the area in and around Unity/Luseland, District Two (2) is comprised of the area in and around Wilkie and District Three (3) is comprised of the area in and around Macklin.

The Co-operative is governed by Directors, elected by the members of each district as outlined in our bylaws.

- a) District One (1) shall be entitled to elect from their number four (4) Directors
- b) District Two (2) shall be entitled to elect from their number two (2) Directors
- c) District Three (3) shall be entitled to elect from their number two (2) Directors
- d) The entire body shall elect one (1) 'at large' director who may be from any of the three districts