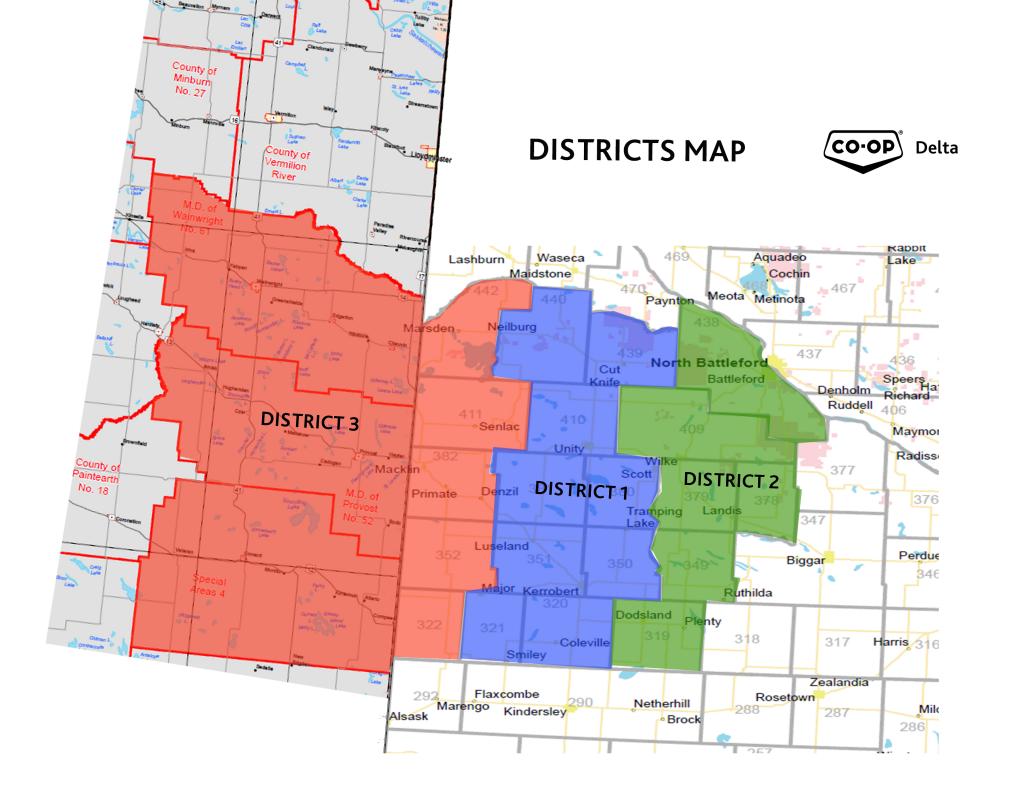

#### COMPOSITION OF THE BOARD OF DIRECTORS:

The Board of Directors is comprised of 9 members elected from the membership based on the following information:

The Delta Co-operative Association Ltd. uses a District governance structure. There are three districts; District One (1) is comprised of the area in and around Unity/Luseland, District Two (2) is comprised of the area in and around Wilkie and District Three (3) is comprised of the area in and around Macklin.

The Co-operative is governed by Directors, elected by the members of each district as outlined in our bylaws.

- a) District One (1) shall be entitled to elect from their number four (4) Directors
- b) District Two (2) shall be entitled to elect from their number two (2) Directors
- c) District Three (3) shall be entitled to elect from their number two (2) Directors
- d) The entire body shall elect one (1) 'at large' director who may be from any of the three districts